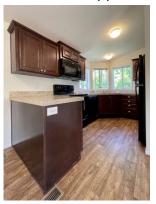

2015 Fleetwood home located in the beautiful Rogue Lea Estates. This is a beautiful 3 bedroom, 2 full bathroom home with a built-in covered deck and a nice sized back yard. Also includes refrigerator, range, dishwasher and a heat pump for central heat / AC and a laundry room with washer / dryer. You will have room to park 2 vehicles, one in the carport and includes a storage building. This community is in a great location near recreation on the Rogue River and the Reinhart Volunteer Park. This community also includes a car wash, a small lake for fishing or a great place to enjoy a walk. This home is move-in ready and won't last long. Call soon for an appointment to tour this beautiful home.