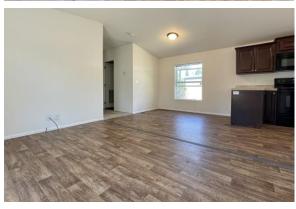

2015 Fleetwood home located in the beautiful Rogue Lea Estates. This is a beautiful 3 bedroom, 2 full bathroom home with a built-in covered deck and a nice sized back yard. Also includes refrigerator, range, dishwasher and a heat pump for central heat / AC and a laundry room with washer / dryer. You will have room to park 2 vehicles, one in the carport and includes a storage building. This community is in a great location near recreation on the Rogue River and the Reinhart Volunteer Park. This community also includes a car wash, a small lake for fishing or a great place to enjoy a walk. This home is move-in ready and won't last long. Call soon for an appointment to tour this beautiful home.