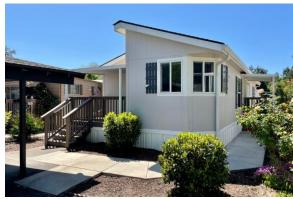

## Home For Sale In Grants Pass Oregon 541-951-0588

Manufactured Home For Sale In Southern, Oregon

email@rivervalley-homes.com

Price: \$129,900.00

Community: Rogue Lea Estates

Address of Home: 508 Wen Dover Cir

Grants Pass, Oregon 97526

Lot Rent: \$714

Est. Annual Property Tax: \$409

**Heat:** Electric, Central **Status:** Active

Exterior Color: light gray Builder: Fleetwood

Year: 2015

**Size:** 20' x 49' **Sq. Ft.** 1036 **Bed Rooms:** 3 **Bath Rooms:** 2

2015 Fleetwood home located in the beautiful Rogue Lea Estates. This is a beautiful 3 bedroom, 2 full bathroom home with a built-in covered deck and a nice sized back yard. Also includes refrigerator, range, dishwasher and a heat pump for central heat / AC and a laundry room with washer / dryer. You will have room to park 2 vehicles, one in the carport and includes a storage building. This community is in a great location near recreation on the Rogue River and the Reinhart Volunteer Park. This community also includes a car wash, a small lake for fishing or a great place to enjoy a walk. This home is move-in ready and won't last long. Call soon for an appointment to tour this beautiful home.