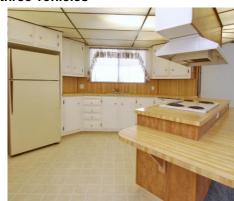

Bear Lake Estates 34 City: Phoenix State: Oregon **Zip:** 97535

**Annual Property Tax: \$440** 

**Lot Rent:** \$595

Heat: Electric, Central

Status: Active Exterior Color: Beige

Builder: Golden West

Year: 1977

Size (width x length): 24' x 58' +

Sq Ft: 1756

Bed Rooms: 2+ Bath Rooms: 2

www.RiverValley-Homes.com

Call Michael Raade @ 541-951-0588 or Rose Wall @ 541-840-2351

email@rivervalley-homes.com