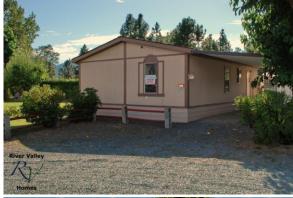

**Address of Home:** 8971 E Evans Cr Rd Covered Bridge Mobile Home Park no 24

City: Rogue River State: Oregon Zip: 97537

**Annual Property Tax:** \$85.30

Lot Rent: \$355.00

Heat: Electric, Central Status: Active Exterior Color: tan

Builder: Fleetwood, Chadwick

Year: 1990

Size (width x length): 27' x 40'

**Sq Ft**: 1080

Bed Rooms: 3 Bath Rooms: 2

This 3 bedroom home is in very good condition with an open floor plan that includes a living room, dining room, bright kitchen and 2 full bathrooms. With this home you will get all kitchen appliances, including a newer refrigerator, dishwasher, range and washer/dryer. Also a covered deck, a carport, heat-pump and has a large lot with has plenty of parking. This home is located in a desirable 55+ community in the beautiful Evans Valley with a short drive to the city of Rogue River.