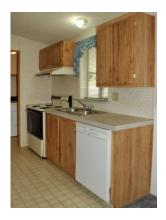

Builder: Fleetwood, Chadwick

Year: 1990

Size (width x length): 27' x 40'

**Sq Ft**: 1080

Bed Rooms: 3 Bath Rooms: 2

This 3 bedroom home is in very good condition with an open floor plan that includes a living room, dining room, bright kitchen and 2 full bathrooms. With this home you will get all kitchen appliances, including a newer refrigerator, dishwasher, range and washer/dryer. Also a covered deck, a carport, heat-pump and has a large lot with has plenty of parking. This home is located in a desirable 55+ community in the beautiful Evans Valley with a short drive to the city of Rogue River.