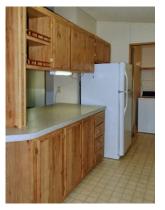

Builder: Fleetwood, Chadwick

Year: 1990

Size (width x length): 27' x 40'

**Sq Ft**: 1080

Bed Rooms: 3 Bath Rooms: 2

This 3 bedroom home is in very good condition with an open floor plan that includes a living room, dining room, bright kitchen and 2 full bathrooms. With this home you will get all kitchen appliances, including a newer refrigerator, dishwasher, range and washer/dryer. Also a covered deck, a carport, heat-pump and has a large lot with has plenty of parking. This home is located in a desirable 55+ community in the beautiful Evans Valley with a short drive to the city of Rogue River.