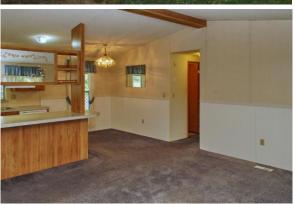

Builder: Fleetwood, Chadwick

Year: 1990

Size (width x length): 27' x 40'

**Sq Ft**: 1080

Bed Rooms: 3 Bath Rooms: 2

This 3 bedroom home is in very good condition with an open floor plan that includes a living room, dining room, bright kitchen and 2 full bathrooms. With this home you will get all kitchen appliances, including a newer refrigerator, dishwasher, range and washer/dryer. Also a covered deck, a carport, heat-pump and has a large lot with has plenty of parking. This home is located in a desirable 55+ community in the beautiful Evans Valley with a short drive to the city of Rogue River.