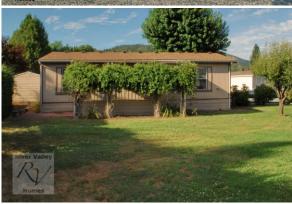

**Address of Home:** 8971 E Evans Cr Rd Covered Bridge Mobile Home Park no 24

City: Rogue River State: Oregon Zip: 97537

**Annual Property Tax:** \$85.30

Lot Rent: \$355.00

Heat: Electric, Central Status: Active Exterior Color: tan

Builder: Fleetwood, Chadwick

Year: 1990

Size (width x length): 27' x 40'

**Sq Ft**: 1080

Bed Rooms: 3 Bath Rooms: 2

This 3 bedroom home is in very good condition with an open floor plan that includes a living room, dining room, bright kitchen and 2 full bathrooms. With this home you will get all kitchen appliances, including a newer refrigerator, dishwasher, range and washer/dryer. Also a covered deck, a carport, heat-pump and has a large lot with has plenty of parking. This home is located in a desirable 55+ community in the beautiful Evans Valley with a short drive to the city of Rogue River.