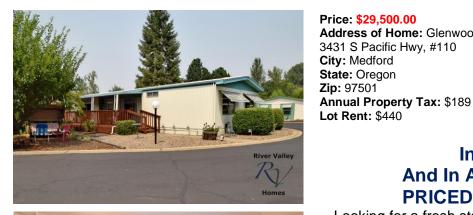

Home For Sale In Medford Oregon 541-840-2351

Manufactured Home For Sale In Southern, Oregon License # MSD622 email@rivervalley-homes.com

Price: \$29,500.00Heat: Electric, CentralAddress of Home: Glenwood EstatesStatus: Active3431 S Pacific Hwy, #110Exterior Color: White and GreenCity: MedfordBuilder: Fleetwood, Beacon HillState: OregonYear: 1975Zip: 97501Size: 24' x 60'Annual Property Tax: \$1891440 Sq. Ft.Lot Rent: \$440Bed Rooms: 3 Bath Rooms: 2

## In Excellent Condition And In A Desirable 55+ Community PRICED TO SELL ONLY \$29,500.00

Looking for a fresh start in a home that has everything already? This home, new on the market, is being sold as is, and EVERYTHING in the home, on the deck and in the shed is staying with the home!! There are upgraded appliances down to the can opener. New furnace, heat pump and A/C system in 2014, Roof was rubberized 2007 and the carport was expanded for easier access. There is a large front deck with new patio furniture for relaxing with the morning coffee and visiting with neighbors. Very easy care yard all around the home and nice sized shed by the carport. Situated on a corner lot, there is one neighbor. This 55+ community offers a full service clubhouse, updated exercise room, billiards, swimming pool and is pet friendly with low monthly space rent. Please call to schedule a time to view this ready to move into home.