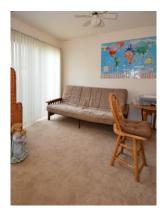

Size (width x length): 24' x 60'

1440 Sa. Ft

Bed Rooms: 2 Bath Rooms: 2

In A Great 55+Community With A Very Nice Swimming Pool And Club House \$24,995.00

This 2 bedroom 2 bath home has a formal dining area with built in china hutch and a family room. All of the appliances including washer and dryer will stay with the home. Spacious master bedroom has mirrored closet doors and private master bath with a huge garden style bathtub. Off the guest bedroom is an added retreat with a sliding glass door that goes out to a private deck. This home is set on a very large corner lot with mature trees, offers a large covered patio, three storage sheds, parking for two vehicles and fruit bearing peach, plum and cherry trees. Recent upgrades include subfloor insulation and vapor barrier, a new heat pump with new duct work throughout and wood blinds throughout. Lots of extra storage cabinets and closets but still has an open and light floor plan.