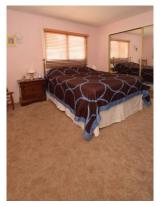

Size (width x length): 24' x 60'

1440 Sa. Ft

Bed Rooms: 2 Bath Rooms: 2

In A Great 55+Community With A Very Nice Swimming Pool And Club House \$24,995.00

This 2 bedroom 2 bath home has a formal dining area with built in china hutch and a family room. All of the appliances including washer and dryer will stay with the home. Spacious master bedroom has mirrored closet doors and private master bath with a huge garden style bathtub. Off the guest bedroom is an added retreat with a sliding glass door that goes out to a private deck. This home is set on a very large corner lot with mature trees, offers a large covered patio, three storage sheds, parking for two vehicles and fruit bearing peach, plum and cherry trees. Recent upgrades include subfloor insulation and vapor barrier, a new heat pump with new duct work throughout and wood blinds throughout. Lots of extra storage cabinets and closets but still has an open and light floor plan.