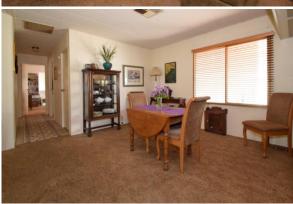

Size (width x length): 24' x 60'

1440 Sa. Ft

Bed Rooms: 2 Bath Rooms: 2

In A Great 55+Community With A Very Nice Swimming Pool And Club House \$24,995.00

This 2 bedroom 2 bath home has a formal dining area with built in china hutch and a family room. All of the appliances including washer and dryer will stay with the home. Spacious master bedroom has mirrored closet doors and private master bath with a huge garden style bathtub. Off the guest bedroom is an added retreat with a sliding glass door that goes out to a private deck. This home is set on a very large corner lot with mature trees, offers a large covered patio, three storage sheds, parking for two vehicles and fruit bearing peach, plum and cherry trees. Recent upgrades include subfloor insulation and vapor barrier, a new heat pump with new duct work throughout and wood blinds throughout. Lots of extra storage cabinets and closets but still has an open and light floor plan.