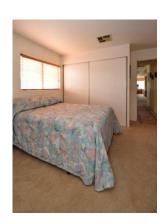

Size (width x length): 24' x 60'

1440 Sa. Ft

Bed Rooms: 2 Bath Rooms: 2

In A Great 55+Community With A Very Nice Swimming Pool And Club House \$24,995.00

This 2 bedroom 2 bath home has a formal dining area with built in china hutch and a family room. All of the appliances including washer and dryer will stay with the home. Spacious master bedroom has mirrored closet doors and private master bath with a huge garden style bathtub. Off the guest bedroom is an added retreat with a sliding glass door that goes out to a private deck. This home is set on a very large corner lot with mature trees, offers a large covered patio, three storage sheds, parking for two vehicles and fruit bearing peach, plum and cherry trees. Recent upgrades include subfloor insulation and vapor barrier, a new heat pump with new duct work throughout and wood blinds throughout. Lots of extra storage cabinets and closets but still has an open and light floor plan.