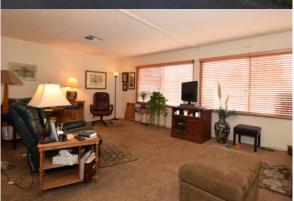

Size (width x length): 24' x 60'

1440 Sa. Ft

Bed Rooms: 2 Bath Rooms: 2

In A Great 55+Community With A Very Nice Swimming Pool And Club House \$24,995.00

This 2 bedroom 2 bath home has a formal dining area with built in china hutch and a family room. All of the appliances including washer and dryer will stay with the home. Spacious master bedroom has mirrored closet doors and private master bath with a huge garden style bathtub. Off the guest bedroom is an added retreat with a sliding glass door that goes out to a private deck. This home is set on a very large corner lot with mature trees, offers a large covered patio, three storage sheds, parking for two vehicles and fruit bearing peach, plum and cherry trees. Recent upgrades include subfloor insulation and vapor barrier, a new heat pump with new duct work throughout and wood blinds throughout. Lots of extra storage cabinets and closets but still has an open and light floor plan.