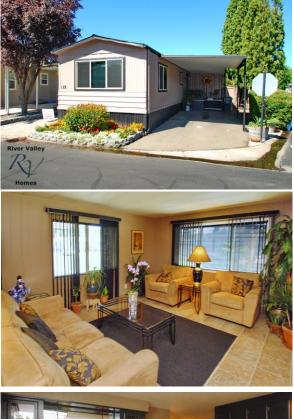

### Price: \$29,900.00

Address of Home: Medford Estates, 3555 S Pacific Hwy, #172 City: Medford State: Oregon Zip: 97501 Annual Property Tax: \$78.00 Lot Rent: \$597.00 Heat: Electric, Central Status: Active Exterior Color: Beige / Brown Builder: Camelot Year: 1979 Size: 14' x 66' + Add-on 1052 Sq. Ft. Bed Rooms: 2 Bath Rooms: 1

## Remodeled And Upgraded Desirable All Age Community With Pool ONLY \$29,900.00

Beautiful remodel with many new upgrades including, 50 year roof, heat pump, vinyl windows, entry doors, all upgrade plumbing and fresh paint inside and out. The kitchen has new counter tops, new lower cabinets and new appliances. Also new tub shower combo, washer / dryer, new light fixtures inside and out. You will have two covered decks, a beautifully landscaped yard and a very nice workshop / storage room.
This home is located in a very desirable all age community with a clubhouse, swimming pool, tennis courts and more.