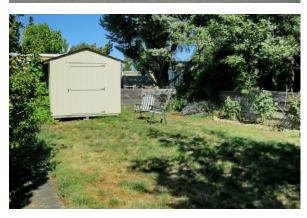

Builder: Skyline, Homette Year: 1979 Size: 24' x 48'

1152 **Sq. Ft.** 

Bed Rooms: 2 Bath Rooms: 2

Nice Family Home A Great Deal At \$23,900

Lots of storage in this comfy 2 bedroom 2 bath home. Two linen closets in the hall, large master bathroom and his and hers closets in the master bedroom. Ceiling fans and lights to help keep things light and cool. The stove, refrigerator and dishwasher all stay with the home and it has a built in china hutch in the dining area. Roomy fenced yard for the two allowable pets and room for two car parking. Two large storage sheds for all the yard tools and the kids toys. Can be shown by appointment just about any time, seller will be ready to move very soon.