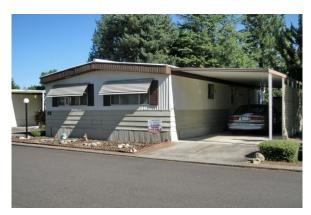

Price: \$23,900.00

Address of Home: Pacific Village

3966 S Pacific Hwy, #62

City: Medford State: Oregon Zip: 97501

**Annual Property Tax: \$149.45** 

Lot Rent: \$461.00

Heat: Electric, Central Status: Active Exterior Color: Beige

Builder: Skyline, Homette Year: 1979 Size: 24' x 48'

1152 **Sq. Ft.** 

Bed Rooms: 2 Bath Rooms: 2

Nice Family Home A Great Deal At \$23,900

Lots of storage in this comfy 2 bedroom 2 bath home. Two linen closets in the hall, large master bathroom and his and hers closets in the master bedroom. Ceiling fans and lights to help keep things light and cool. The stove, refrigerator and dishwasher all stay with the home and it has a built in china hutch in the dining area. Roomy fenced yard for the two allowable pets and room for two car parking. Two large storage sheds for all the yard tools and the kids toys. Can be shown by appointment just about any time, seller will be ready to move very soon.