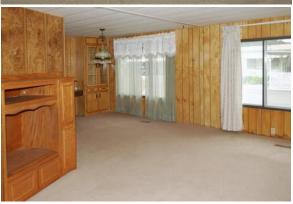

Size (width x length): 24' x 56'

**Sq Ft**: 1344

Bed Rooms: 3 Bath Rooms: 2

This Home is in excellent condition with many upgrades including, large walk-in shower, vanities and has an open floor plan, a large living room, family room and dining room. With this home you will get a newer refrigerator, newer dishwasher, range and washer/dryer. This home has a very nice fenced yard, a large custom covered deck, carport, storage building, and is located in a very nice 55+ community in beautiful Rogue River across the street from Palmerton Park and a short walk to the Rogue River.