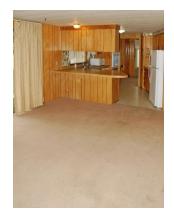

Size (width x length): 24' x 56'

**Sq Ft**: 1344

Bed Rooms: 3 Bath Rooms: 2

This Home is in excellent condition with many upgrades including, large walk-in shower, vanities and has an open floor plan, a large living room, family room and dining room. With this home you will get a newer refrigerator, newer dishwasher, range and washer/dryer. This home has a very nice fenced yard, a large custom covered deck, carport, storage building, and is located in a very nice 55+ community in beautiful Rogue River across the street from Palmerton Park and a short walk to the Rogue River.