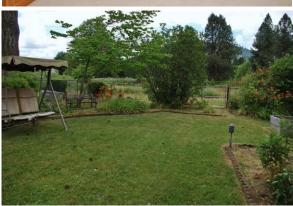

Size (width x length): 24' x 56'

**Sq Ft**: 1344

Bed Rooms: 3 Bath Rooms: 2

This Home is in excellent condition with many upgrades including, large walk-in shower, vanities and has an open floor plan, a large living room, family room and dining room. With this home you will get a newer refrigerator, newer dishwasher, range and washer/dryer. This home has a very nice fenced yard, a large custom covered deck, carport, storage building, and is located in a very nice 55+ community in beautiful Rogue River across the street from Palmerton Park and a short walk to the Rogue River.