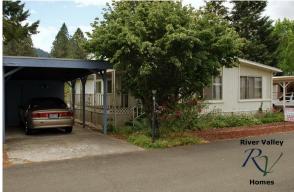

Address of Home: 315 W Evans Cr Rd

Park View Estates no 13 City: Rogue River State: Oregon Zip: 97537

Annual Property Tax: \$66

Lot Rent: \$520.00

Heat: Electric, Central Status: Active Exterior Color: tan Builder: Bendix Year: 1977

Size (width x length): 24' x 56'

**Sq Ft**: 1344

Bed Rooms: 3 Bath Rooms: 2

This Home is in excellent condition with many upgrades including, large walk-in shower, vanities and has an open floor plan, a large living room, family room and dining room. With this home you will get a newer refrigerator, newer dishwasher, range and washer/dryer. This home has a very nice fenced yard, a large custom covered deck, carport, storage building, and is located in a very nice 55+ community in beautiful Rogue River across the street from Palmerton Park and a short walk to the Rogue River.