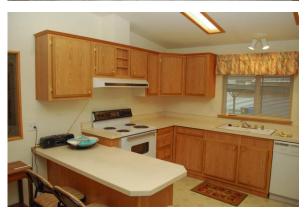

## In A Great Community *Price Reduced* NOW ONLY \$45,500

This Home is in excellent condition and has an open floor plan with a very large living room and dining room. Both of the bedrooms are very large with adjoining bathrooms and large closets. With this home you will get a newer refrigerator, newer dishwasher, range and large capacity washer/dryer. This home has a low maintenance yard, a large custom covered deck, carport, storage building, and additional parking in the rear and is located in a very nice 55+ community in beautiful Rogue River across the street from Palmerton Park and a short to the Rogue River.