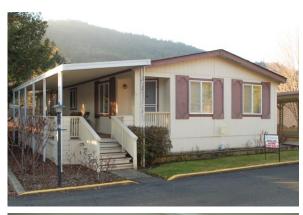

Home For Sale In Rogue River 541-840-2351 or 541-951-0588

Manufactured Home For Sale In Southern, Oregon License # MSD622 email@rivervalley-homes.com

Price: \$45,500 Address of Home: 315 W Evans Cr Rd Park View Estates no 23 City: Rogue River State: Oregon Zip: 97537 Annual Property Tax: \$280.90 Heat: Electric, Central Status: Active Exterior Color: tan Builder: Silver Crest Year: 1993 Size (width x length): 24' x 60' Bed Rooms: 2 Bath Rooms: 2 Lot Rent: \$520.00

## In A Great Community *Price Reduced* NOW ONLY \$45,500

This Home is in excellent condition and has an open floor plan with a very large living room and dining room. Both of the bedrooms are very large with adjoining bathrooms and large closets. With this home you will get a newer refrigerator, newer dishwasher, range and large capacity washer/dryer. This home has a low maintenance yard, a large custom covered deck, carport, storage building, and additional parking in the rear and is located in a very nice 55+ community in beautiful Rogue River across the street from Palmerton Park and a short to the Rogue River.