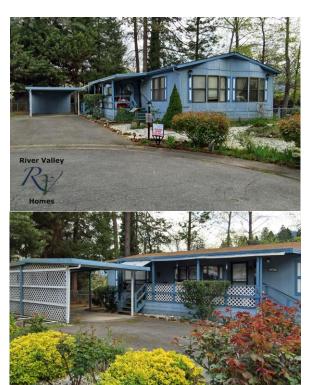

## A Great Deal With A Nice Mountain View \$27,900.00

Nestled in a cul-de-sac in a 55+ community with a country atmosphere, this home offers 2 bedrooms, full bathrooms with all the appliances. Dining area has a nice built in china hutch, the master bath has separate tub and shower and the master bedroom closet is a big walk-in. Outside has an easy care chain link fenced yard, a large front deck and back deck, has two storage buildings for tools and projects and parking for 3 vehicles. The community has a nice recreation hall and allows for a small furry four legged friends.