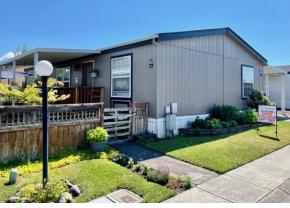

Home For Sale In Medford Oregon 541-951-0588

Manufactured Home For Sale In Southern, Oregon email@rivervalley-homes.com

Price: \$124,900 Community: Peachwood Village Address of Home: 1570 Peach St, #72 Medford, Oregon 97501 Lot Rent: \$525 Annual Property Tax: \$637 Heat: Electric, Central Status: Active Exterior Color: Beige Builder: Fleetwood Berkshire Year: 1993 Size: 27' x 44' Sq. Ft. 1,188 Bed Rooms: 3 Bath Rooms: 2

## Beautiful Home Price Reduced \$124,900

This is a very nice manufactured home in excellent condition and is located in a desirable all age community with affordable lot rent of \$525/month. This home has 3 bedrooms, 2 full bathrooms, an open floor plan and a bright kitchen with skylights that includes range and refrigerator. Also includes washer and dryer in a separate laundry room. Many upgrades including fresh exterior paint, newer roof, newer heat pump and furnace for central heating and air. This is a one owner home and has been well maintained and a beautifully landscaped yard with a private deck off the master suite. You will also have a large carport and a fenced yard for your furry friend. Call River Valley Homes to schedule an appointment.