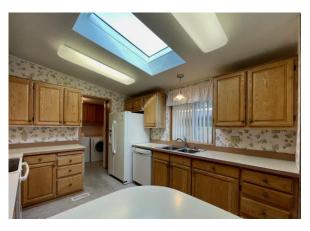

## Excellent 55+ Community With All The Amenities Priced To Sell \$129,000

Take a look at this 1300 sft 3 bdrm 2bth home located in a desirable 55+ park. This home shows pride of ownership and comes with some nice amenities. It's nicely decorated throughout with soft colors and newer carpet. There is a small gas fireplace for ambiance in the living area. It has a nice sized kitchen with a large skylight, lots of solid oak cabinets and nice appliances. Lots of storage that includes a large front closet, nice dry bar with deep shelves, a hall storage closet and large linen closet. The sale includes a nice upgraded washer and dryer set. It has a Train Heatpump and newer chair lift off the carport area. There is a large upgraded deck outside for entertaining with a gazebo. Home comes with two outbuildings for yard and shop projects. Yard is low maintenance. Won't last long!