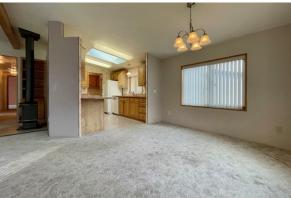

## Excellent 55+ Community With All The Amenities Priced To Sell \$129,000

Take a look at this 1300 sft 3 bdrm 2bth home located in a desirable 55+ park. This home shows pride of ownership and comes with some nice amenities. It's nicely decorated throughout with soft colors and newer carpet. There is a small gas fireplace for ambiance in the living area. It has a nice sized kitchen with a large skylight, lots of solid oak cabinets and nice appliances. Lots of storage that includes a large front closet, nice dry bar with deep shelves, a hall storage closet and large linen closet. The sale includes a nice upgraded washer and dryer set. It has a Train Heatpump and newer chair lift off the carport area. There is a large upgraded deck outside for entertaining with a gazebo. Home comes with two outbuildings for yard and shop projects. Yard is low maintenance. Won't last long!