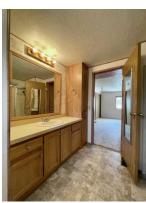

## Excellent 55+ Community With All The Amenities Priced To Sell \$129,000

Take a look at this 1300 sft 3 bdrm 2bth home located in a desirable 55+ park. This home shows pride of ownership and comes with some nice amenities. It's nicely decorated throughout with soft colors and newer carpet. There is a small gas fireplace for ambiance in the living area. It has a nice sized kitchen with a large skylight, lots of solid oak cabinets and nice appliances. Lots of storage that includes a large front closet, nice dry bar with deep shelves, a hall storage closet and large linen closet. The sale includes a nice upgraded washer and dryer set. It has a Train Heatpump and newer chair lift off the carport area. There is a large upgraded deck outside for entertaining with a gazebo. Home comes with two outbuildings for yard and shop projects. Yard is low maintenance. Won't last long!