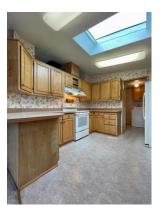

## Excellent 55+ Community With All The Amenities Priced To Sell \$129,000

Take a look at this 1300 sft 3 bdrm 2bth home located in a desirable 55+ park. This home shows pride of ownership and comes with some nice amenities. It's nicely decorated throughout with soft colors and newer carpet. There is a small gas fireplace for ambiance in the living area. It has a nice sized kitchen with a large skylight, lots of solid oak cabinets and nice appliances. Lots of storage that includes a large front closet, nice dry bar with deep shelves, a hall storage closet and large linen closet. The sale includes a nice upgraded washer and dryer set. It has a Train Heatpump and newer chair lift off the carport area. There is a large upgraded deck outside for entertaining with a gazebo. Home comes with two outbuildings for yard and shop projects. Yard is low maintenance. Won't last long!