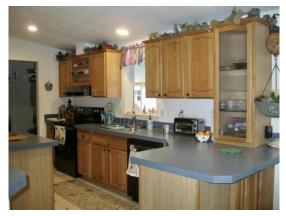

## PRICED TO SELL Desirable 55+ Community \$129,000

This 2001 1,512 Sq Ft, 2 bedroom 2 bath home with a den or potentially 3rd bedroom will be move-in ready shortly after the holidays but ready to view now! Recent upgrades include a whole new roof, new furnace AND heat pump, vinyl plank flooring, a new back door and new washer/dryer, stove & hood and dishwasher. Since four-legged furry family members are welcome in this park, they will enjoy the enclosed front deck with exclusive access through the front door. A portion of the carport has recently installed lattice for a semi-private retreat next to the roomy 100+ Sq Ft barn style storage/work shed. The carport offers room for two vehicle parking. The yard all around has easy care rock with a few bushes and a couple of trees. This home sits within a few steps of the centrally located secure mailboxes, the seasonal swimming pool and the activity clubhouse. Shown by appointment only, please call to schedule an appointment to view.