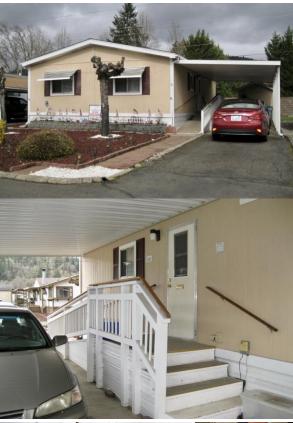

Address of Home: 1200 E Central Ave #3 Sutherlin, OR 97479

Est. Annual Property Tax: \$316

Lot Rent: \$525

Heat: Electric, Central Status: Active Exterior Color: Tan Builder: Skyline

Year: 1986

Size: 24' x 40' 960 Sq. Ft. Bed Rooms: 2 Bath Rooms: 2

## PRICED TO SELL

Desirable 55+ Community \$59,000

This Skyline home offers two bedrooms and two full bathrooms. All of the major appliances and a microwave will stay with the home as well as a heat generating electric fireplace and extra storage shelves in the dining area. The home was given a whole new roof in 2015, a replacement heat pump in 2019 and new carpet and vinyl flooring throughout the entire home in 2021. Outside has a large shed that's almost 100 Sq Ft, room for two vehicle off street parking, a fenced back yard for your four legged furry family member and a nice front deck to enjoy the afternoon breeze. Well within walking distance to the clubhouse, swimming pool and the centrally located secure mailboxes. Will be shown by appointment only through River Valley Homes.