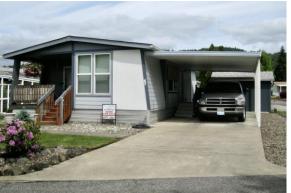

#### Price: \$59,900

Community: Pineview Mobile Home Estates Address of Home: 1200 E Central Ave #45 Sutherlin, OR 97479 Est. Annual Property Tax: \$246 Lot Rent: \$530 Heat: Electric Status: Active Exterior Color: Gray Builder: Fuqua Year: 1976 Size: 23' x 40' 920 Sq. Ft. Bed Rooms: 2 Bath Rooms: 1

### Cozy Home ONLY \$59,900

New on the market, this cozy home offers two bedrooms and one bath that would be excellent for one or two people. Overall this home has 920 Sq Ft with 828 interior living space. Major appliances staying for new owners are the newer refrigerator, washer and dryer set and a countertop microwave. There is also a big Samsung flatscreen TV and stand that will stay. It has central heat and A/C provided through a newer energy efficient heat pump. Outside has a well maintained grassy yard on one side and behind the home with a nice fenced yard in the back for your four legged furry family member. Yard equipment included will be a Craftsman lawnmower, an edger, hedge trimmer, long handled yard tools, two ladders, a dolly and hoses. The barn style shed has almost 100 sq feet of storage space and the carport is roomy enough for two vehicle parking. Set on a corner lot offers privacy but has visitor parking just across the street. Come see this one, think of the possibilities and let's write an offer soon. Shown by appointment only through River Valley Homes.