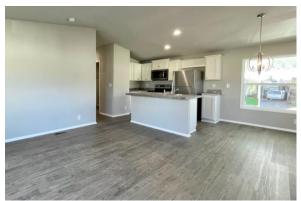

## New Home PRICE REDUCED NOW ONLY \$122,000

This brand new home still has that "new home smell". Has never been lived in but ready for someone to move in and add their creative decorative touches. This bigger than a tiny house offers two bedrooms, one bath with a separate utility room. It comes with a self-cleaning range, a dishwasher and refrigerator. There is a huge kitchen island with electricity and extra storage. Hardwood floors are in most of the home, carpeting in both bedrooms. Outside has a carport large enough for two vehicle parking. The home is conveniently located within steps of the clubhouse, the seasonal swimming pool and the centrally located secure mailboxes. Call River Valley Homes now for an appointment to view this wonderful home soon.