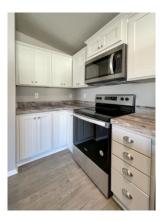

## New Home PRICE REDUCED NOW ONLY \$122,000

This brand new home still has that "new home smell". Has never been lived in but ready for someone to move in and add their creative decorative touches. This bigger than a tiny house offers two bedrooms, one bath with a separate utility room. It comes with a self-cleaning range, a dishwasher and refrigerator. There is a huge kitchen island with electricity and extra storage. Hardwood floors are in most of the home, carpeting in both bedrooms. Outside has a carport large enough for two vehicle parking. The home is conveniently located within steps of the clubhouse, the seasonal swimming pool and the centrally located secure mailboxes. Call River Valley Homes now for an appointment to view this wonderful home soon.