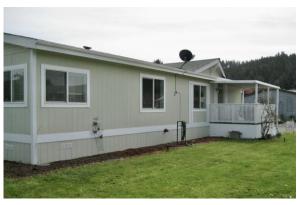

## Excellent 55+ Community With All The Amenities Priced To Sell \$79,000

This is the one you have been looking for! Located in a highly desirable 55+ park in quiet Sutherlin, this home has two bedrooms with a den / office/ hobby room / four-legged furry family member retreat and two full bathrooms. The kitchen has lots of cabinet space, a new stainless-steel sink, faucet and sprayer, new stove top and kitchen counters. There is new carpet in the master bedroom and hardwood floors in the main living and dining areas. All of the appliances stay with the home as well as; get this, a Predator 9000 gas operated emergency generator! Outside includes an almost 100 Sq Ft storage shed / shop, an inground sprinkler system, a large front deck, front and back door steel screen doors, a ramp going up to the back door and an enclosed outside area for your little dog. The home is situated on a corner lot directly across from the clubhouse and all the activities, seasonal swimming pool and secure community mailboxes. Far enough into the park so street traffic is barely noticeable yet easy to come and go at your leisure. The seller is moving closer to family and is already packing. Shown by appointment only through River Valley Homes.