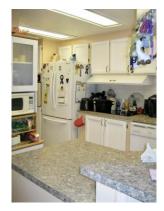

## Excellent 55+ Community With All The Amenities Priced To Sell \$79,000

This is the one you have been looking for! Located in a highly desirable 55+ park in quiet Sutherlin, this home has two bedrooms with a den / office/ hobby room / four-legged furry family member retreat and two full bathrooms. The kitchen has lots of cabinet space, a new stainless-steel sink, faucet and sprayer, new stove top and kitchen counters. There is new carpet in the master bedroom and hardwood floors in the main living and dining areas. All of the appliances stay with the home as well as; get this, a Predator 9000 gas operated emergency generator! Outside includes an almost 100 Sq Ft storage shed / shop, an inground sprinkler system, a large front deck, front and back door steel screen doors, a ramp going up to the back door and an enclosed outside area for your little dog. The home is situated on a corner lot directly across from the clubhouse and all the activities, seasonal swimming pool and secure community mailboxes. Far enough into the park so street traffic is barely noticeable yet easy to come and go at your leisure. The seller is moving closer to family and is already packing. Shown by appointment only through River Valley Homes.