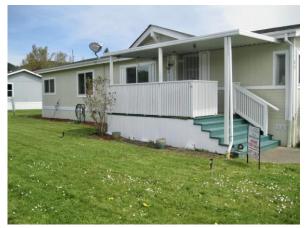

## Excellent 55+ Community With All The Amenities Priced To Sell \$79,000

This is the one you have been looking for! Located in a highly desirable 55+ park in quiet Sutherlin, this home has two bedrooms with a den / office/ hobby room / four-legged furry family member retreat and two full bathrooms. The kitchen has lots of cabinet space, a new stainless-steel sink, faucet and sprayer, new stove top and kitchen counters. There is new carpet in the master bedroom and hardwood floors in the main living and dining areas. All of the appliances stay with the home as well as; get this, a Predator 9000 gas operated emergency generator! Outside includes an almost 100 Sq Ft storage shed / shop, an inground sprinkler system, a large front deck, front and back door steel screen doors, a ramp going up to the back door and an enclosed outside area for your little dog. The home is situated on a corner lot directly across from the clubhouse and all the activities, seasonal swimming pool and secure community mailboxes. Far enough into the park so street traffic is barely noticeable yet easy to come and go at your leisure. The seller is moving closer to family and is already packing. Shown by appointment only through River Valley Homes.