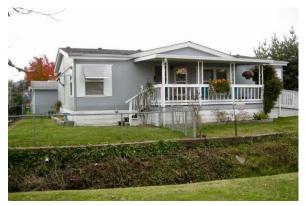

## Price: \$69,900

Community: Pineview Mobile Home Estates Address of Home: 1200 E Central Ave #95 Sutherlin, OR 97479 Est. Annual Property Tax: \$458 Lot Rent: \$525 Heat: Electric Status: Active Exterior Color: Gray/White Builder: Liberty Year: 1994 Size: 27' x 40' 1,080 Sq. Ft. Bed Rooms: 3 Bath Rooms: 2

## Excellent 55+ Community With All The Amenities Priced To Sell \$69,900

Very comfortable 2 bedroom or 3 with the installation of the doors and a closet that is set in a highly desirable 55+ park that offers a seasonal swimming pool, weekly activities and a full service clubhouse. This home is just steps away from both, and the secure centrally located mailboxes. All of the major appliances including the washer and dryer stay with the home. There is a large step in shower in the guest bath and the master bath offers a tub / shower combination. The master bedroom is roomy enough to have a queen bed set and has a large walk-in master closet. Outside has a fenced yard for your four legged furry family member, an extra wide carport with solid cement driveway to cover two vehicles and a barn style storage shed. Within walking distance to grocery shopping, BiMart and local restaurant dining. Shown by appointment only through River Valley Homes please.