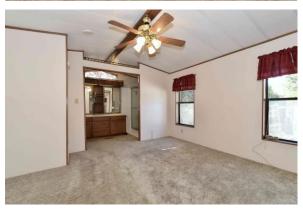

## In Excellent Condition 55+ Community

\$24,900

It looks bigger inside than it does outside. Over 1,080 Sq Ft are in this two bedroom 2 bath home. Set in a 55+ park with \$509.00 a month space rent that includes trash service, sewer and water utilities. All of the appliances stay with the home. Dual pane windows, central A/C and heat, washer and dryer and an extra space in the utility room for an upright freezer or 2nd fridge next to the utility sink. Lots of storage throughout the house and great natural light in the master bathroom. This home has a split floor plan with the guest bathroom in front with a Jack n Jill entrance for house guests in the 2nd bedroom. The huge front deck will be great for entertaining guests with a little BBQ dinner and cards or just visiting in the cool evening breeze. Large yard for the green thumb gardeners out there and parking for two vehicles.