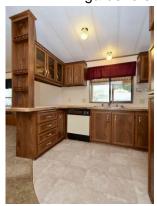

## In Excellent Condition 55+ Community

\$24,900

It looks bigger inside than it does outside. Over 1,080 Sq Ft are in this two bedroom 2 bath home. Set in a 55+ park with \$509.00 a month space rent that includes trash service, sewer and water utilities. All of the appliances stay with the home. Dual pane windows, central A/C and heat, washer and dryer and an extra space in the utility room for an upright freezer or 2nd fridge next to the utility sink. Lots of storage throughout the house and great natural light in the master bathroom. This home has a split floor plan with the guest bathroom in front with a Jack n Jill entrance for house guests in the 2nd bedroom. The huge front deck will be great for entertaining guests with a little BBQ dinner and cards or just visiting in the cool evening breeze. Large yard for the green thumb gardeners out there and parking for two vehicles.