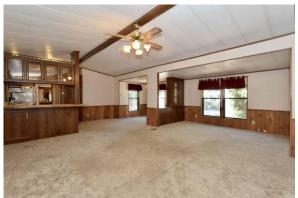

## In Excellent Condition 55+ Community

\$24,900

It looks bigger inside than it does outside. Over 1,080 Sq Ft are in this two bedroom 2 bath home. Set in a 55+ park with \$509.00 a month space rent that includes trash service, sewer and water utilities. All of the appliances stay with the home. Dual pane windows, central A/C and heat, washer and dryer and an extra space in the utility room for an upright freezer or 2nd fridge next to the utility sink. Lots of storage throughout the house and great natural light in the master bathroom. This home has a split floor plan with the guest bathroom in front with a Jack n Jill entrance for house guests in the 2nd bedroom. The huge front deck will be great for entertaining guests with a little BBQ dinner and cards or just visiting in the cool evening breeze. Large yard for the green thumb gardeners out there and parking for two vehicles.