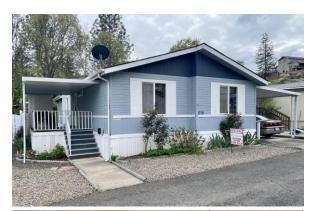

## Home For Sale In Shady Cove, Oregon 541-951-0588

Manufactured Home For Sale In Southern, Oregon

email@rivervalley-homes.com

Price: \$124,900

Community: Shady Cove Mobile

Address of Home: 22071 Hwy 62, #70 Shady Cove, Oregon 97539

**Lot Rent:** \$718

Est. Annual Property Tax: \$693

Heat: Electric, Central

Status: Active

**Exterior Color:** Blue-gray **Builder:** Silver Crest

Year: 1996

**Size:** 24' x 53' **Sq. Ft.** 1,272 **Bedrooms: 3 Bath Rooms: 2** 

## PRICE REDUCED NOW ONLY \$124,900

This is a beautiful Silver Crest Manufactured Home that will be move in ready soon. This home has an open floor plan with large windows and a bright kitchen with refrigerator, dishwasher and new range. Also three bedrooms, two full bathrooms and includes an upgraded insulation package with new HVAC ductwork and furnace, giving you an energy efficient home. The master bathroom includes two vanities, garden tub and walk-in shower. You will have a separate laundry room with washer, dryer, and a large carport, two storage buildings, a shop building, and fenced yard. This property is a short walk to grocery store, bank, post office and more in the historic town of Shady Cove. Also only a 15 minute drive to the Super Walmart, restaurants, and shopping in the town of Eagle Point. Call River Valley Homes now to schedule a viewing.