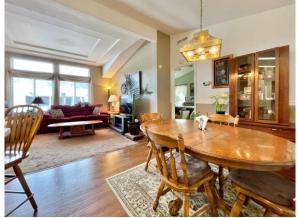

## PRICE REDUCED NOW ONLY \$124,900

This is a beautiful Silver Crest Manufactured Home that will be move in ready soon. This home has an open floor plan with large windows and a bright kitchen with refrigerator, dishwasher and new range. Also three bedrooms, two full bathrooms and includes an upgraded insulation package with new HVAC ductwork and furnace, giving you an energy efficient home. The master bathroom includes two vanities, garden tub and walk-in shower. You will have a separate laundry room with washer, dryer, and a large carport, two storage buildings, a shop building, and fenced yard. This property is a short walk to grocery store, bank, post office and more in the historic town of Shady Cove. Also only a 15 minute drive to the Super Walmart, restaurants, and shopping in the town of Eagle Point. Call River Valley Homes now to schedule a viewing.