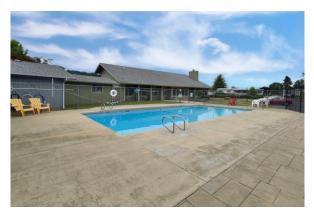

## Beautiful Home In A Desirable Community \$115,900

Big 1,512 Sq Ft home, new on the market in a highly desirable 55+ park. Three bedrooms and two bathrooms, the master bath has a nice big step-in shower. All of the major appliances stay with the home. Huge kitchen with lots of cabinets. Split floor plan with the master bedroom at the back of the home for privacy and quiet. All of the major appliances stay with the home including the washer and dryer set. Outside the yard is easy care with river rock all around with mature trees and plants in the front. The carport offers room for two vehicles and there are two storage sheds. Right at the back door there is an electrical operated handicap / wheelchair lift that offers access into the house through the backdoor into the utility room. Residents of Silver Glen Community have full access to the full service clubhouse in Pineview Mobile Home Estates as well as the seasonal swimming pool. Shown by appointment only through River Valley Homes; call to schedule a showing soon.