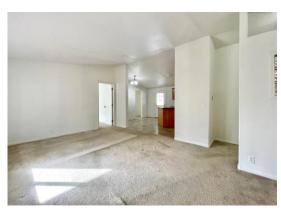

## Price Reduced ONLY \$119,000

Nice 2007 manufactured home close to the park walk path. This is a nice roomy 3 bedroom 2 full bathroom home with vaulted ceilings. The living area and large Kitchen has lots of storage. The dishwasher and stove are in very good condition. Solid oak cabinets on doors makes for a lovely kitchen. An Island with drawers and cabinets separates the spacious dining area. With the split design, the master bedroom has master bathroom with tub shower combo. The other end of home has guest bath and 2 nice bedrooms. There is a nice size deck on front of home. The driveway has room for two cars in a large carport. The home has vacant city access property to the back that provides permanent privacy and country views. This is a quiet area of the park. It's vacant and easy to see. Call Sheila today.