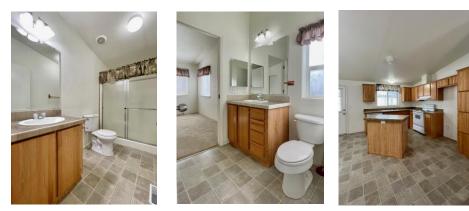

## Price Reduced ONLY \$119,000

Nice 2007 manufactured home close to the park walk path. This is a nice roomy 3 bedroom 2 full bathroom home with vaulted ceilings. The living area and large Kitchen has lots of storage. The dishwasher and stove are in very good condition. Solid oak cabinets on doors makes for a lovely kitchen. An Island with drawers and cabinets separates the spacious dining area. With the split design, the master bedroom has master bathroom with tub shower combo. The other end of home has guest bath and 2 nice bedrooms. There is a nice size deck on front of home. The driveway has room for two cars in a large carport. The home has vacant city access property to the back that provides permanent privacy and country views. This is a quiet area of the park. It's vacant and easy to see. Call Sheila today.