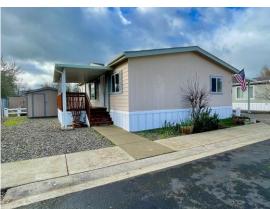

## Price Reduced ONLY \$119,000

Nice 2007 manufactured home close to the park walk path. This is a nice roomy 3 bedroom 2 full bathroom home with vaulted ceilings. The living area and large Kitchen has lots of storage. The dishwasher and stove are in very good condition. Solid oak cabinets on doors makes for a lovely kitchen. An Island with drawers and cabinets separates the spacious dining area. With the split design, the master bedroom has master bathroom with tub shower combo. The other end of home has guest bath and 2 nice bedrooms. There is a nice size deck on front of home. The driveway has room for two cars in a large carport. The home has vacant city access property to the back that provides permanent privacy and country views. This is a quiet area of the park. It's vacant and easy to see. Call Sheila today.