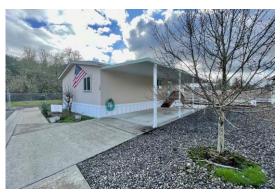

## Price Reduced ONLY \$119,000

Nice 2007 manufactured home close to the park walk path. This is a nice roomy 3 bedroom 2 full bathroom home with vaulted ceilings. The living area and large Kitchen has lots of storage. The dishwasher and stove are in very good condition. Solid oak cabinets on doors makes for a lovely kitchen. An Island with drawers and cabinets separates the spacious dining area. With the split design, the master bedroom has master bathroom with tub shower combo. The other end of home has guest bath and 2 nice bedrooms. There is a nice size deck on front of home. The driveway has room for two cars in a large carport. The home has vacant city access property to the back that provides permanent privacy and country views. This is a quiet area of the park. It's vacant and easy to see. Call Sheila today.