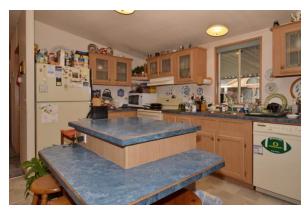

## Only A Few Minutes From Town With Country Feel And In A Desirable All Age Community ONLY \$68,000.00

Nice bright home complete with skylights in kitchen and bath located in an all age park. A great open floor plan featuring an island and plenty of storage. Home includes updated plumbing, range, refrigerator, dishwasher and an Energy Saver heat pump. The large finished shop accommodates most anything a project would require with extra storage and room for many tools and another refrigerator or freezer. Extra storage building included. The low maintenance yard is a great place to relax with open area views.