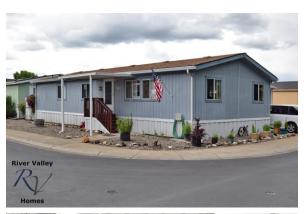

## **River Valley Homes** www.rivervalley-homes.com

Home For Sale In Medford 541-778-2507

Manufactured Home For Sale In Southern, Oregon License # MSD622 verona@rivervallev-homes.com

Price: \$68,000.00 Address of Home: Springview ME 2111 Kings Hwy, #14 City: Medford State: Oregon Zip: 97501 Annual Property Tax: \$610 Lot Rent: \$310.00 Heat: Electric, Central Status: Active Exterior Color: Grey White Builder: Redman Year: 1999 Size: 25' x 52' 1300 Sq. Ft. Bed Rooms: 3 Bath Rooms: 2

## Only A Few Minutes From Town With Country Feel And In A Desirable All Age Community ONLY \$68,000.00

Nice bright home complete with skylights in kitchen and bath located in an all age park. A great open floor plan featuring an island and plenty of storage. Home includes updated plumbing, range, refrigerator, dishwasher and an Energy Saver heat pump. The large finished shop accommodates most anything a project would require with extra storage and room for many tools and another refrigerator or freezer. Extra storage building included. The low maintenance yard is a great place to relax with open area views.